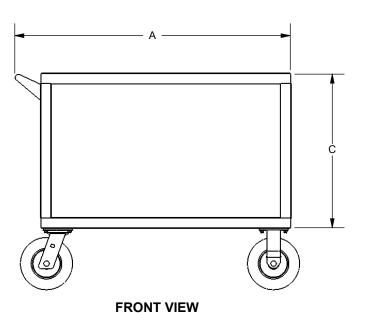

APPLICATION

| DIMENSIONS |        |        |        |        |  |  |  |
|------------|--------|--------|--------|--------|--|--|--|
| MODEL      | Α      | В      | С      | D      |  |  |  |
| 2500       | 40.00" | 23.00" | 24.00" | 33.25" |  |  |  |
|            | 1.02M  | 584mm  | 609mm  | 845mm  |  |  |  |
| 2500 ST    | 43.00" | 26.00" | 24.00" | 33.25" |  |  |  |
|            | 1.09M  | 660mm  | 609mm  | 845mm  |  |  |  |

ISSUED

4/14/1997

±.50° UNLESS NOTED OTHERWISE

**Cart Mechanical Dimensions** SIZE DWG. NO. REV **E** 97D25926 SCALE: 1:15 WT.163.04 SHEET 1 OF 1

**Thunder Scientific Corporation** 623 Wyoming S.E. Albuquerque, NM 87123