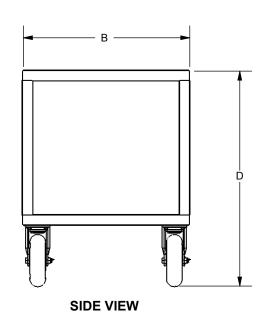

APPLICATION

| DIMENSIONS |        |        |        |        |  |  |  |
|------------|--------|--------|--------|--------|--|--|--|
| MODEL      | Α      | В      | С      | D      |  |  |  |
| 2500       | 40.00" | 23.00" | 24.00" | 33.25" |  |  |  |
|            | 1.02M  | 584mm  | 609mm  | 845mm  |  |  |  |
| 2500 ST    | 43.00" | 26.00" | 24.00" | 33.25" |  |  |  |
|            | 1.09M  | 660mm  | 609mm  | 845mm  |  |  |  |

ISSUED

4/14/1997

±.50° UNLESS NOTED OTHERWISE

**Cart Mechanical Dimensions** SIZE DWG. NO. REV **E** 97D25926 SCALE: 1:15 WT.163.04 SHEET 1 OF 1

**Thunder Scientific Corporation** 623 Wyoming S.E. Albuquerque, NM 87123